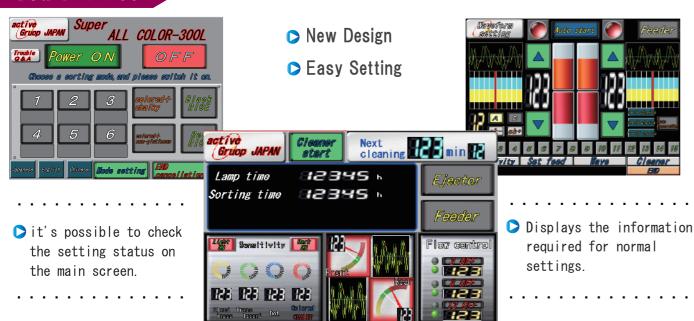

### **Touch Screen**

▶ If the sensitivity. waveform or flow rate settings are set too high, the meter and numeric color will alert you.

## Product accuracy and yield increased

New type chute / New type ejector / New type sensor

### Many functions loading

Gradually start function / Auto wave adjustment / Feeder sensor / Auto-reject function / AIS function / Magnet for metal removal / 10 mode memory function