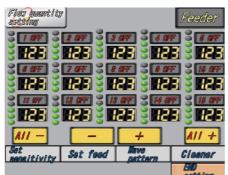

### **Touch Screen**

▶ If the sensitivity. waveform or flow rate settings are set too high, the meter and numeric color will alert you.