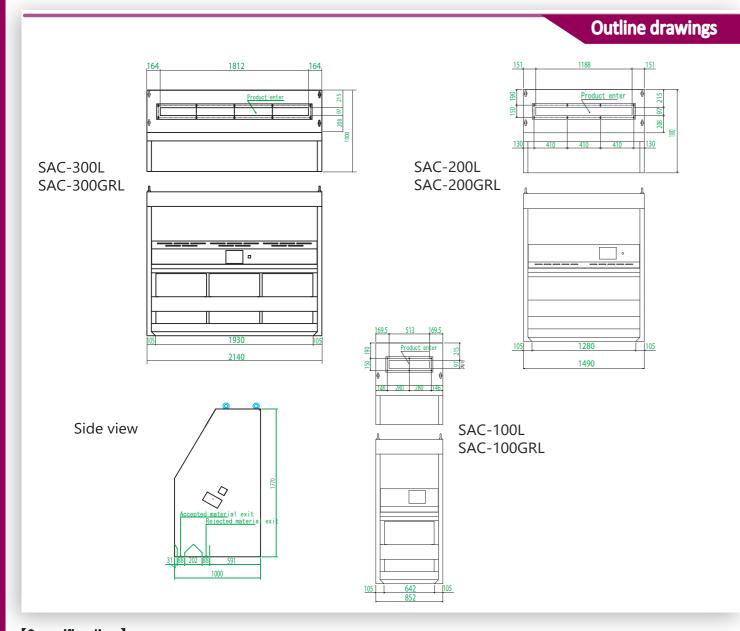

#### [Specification]

| Model                    | SAC-100L                                         | SAC-100GRL | SAC-200L                                        | SAC-200GRL | SAC-300L                                        | SAC-300GRL |
|--------------------------|--------------------------------------------------|------------|-------------------------------------------------|------------|-------------------------------------------------|------------|
| Channel                  | 1 O O ch<br>(Secondarily sort setting is option) |            | 2 0 Och<br>(Secondarily sort setting is option) |            | 3 O Och<br>(Secondarily sort setting is option) |            |
| Main power               | 200V 10A                                         | 200V 12A   | 200V 20A                                        | 200V 25A   | 200V 25A                                        | 200V 30A   |
| Dimensions               | (W) 852mm x (D) 1000mm x (H) 1770mm              |            | (W) 1490mm x (D) 1000mm x (H) 1770mm            |            | (W) 2140mm x (D) 1000mm x (H) 1770mm            |            |
| Weight                   | 380kg.                                           | 400kg.     | 650kg.                                          | 680kg.     | 1000kg                                          | 1050kg     |
| Maximum<br>throughput    | 8t/h                                             |            | 16t/h                                           |            | 24t/h                                           |            |
| Compressor<br>capacity   | 2. 2kw ~ 7. 5kw                                  |            | 5. 5kw ~ 15kw                                   |            | 7. 5kw ~ 22kw                                   |            |
| Dust cleaner<br>capacity | 0. 4kw ~ 0. 75kw                                 |            | 0. 75kw ~ 1. 5kw                                |            | 1. 5kw ~ 3. 7kw                                 |            |
| Main use                 | White rice, Wheat, Buckwheat, Sesame etc.        |            |                                                 |            |                                                 |            |