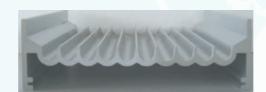

### New type Chute

The length of rice is 5mm on an average, therefore sometimes rice flew sideways at 9mm chute. Now new model 4.5mm chute, rice flows only lengthways. It aligns each grain and flows faster more than before

Previous type

New type