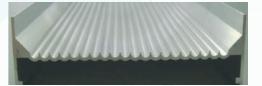

### New type Chute

The length of rice is 5mm on an average, therefore sometimes rice flew sideways at 9mm chute. Now new model 4.5mm chute, rice flows only lengthways. It aligns each grain and flows faster more than before

Previous type

New type