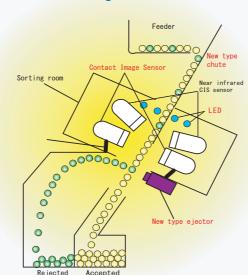

#### [Structure of Sorting Machine]

The CMOS camera technology accumulated with the digital camera was applied and low electric power and high speed improvement were realized.

Super compact size CIS(Contact Image Sensor)loading!

It contributes to the monitor performance, saving space and multichannel.

By the good-light design by original technology, the grain surface is uniformly illuminated on real time.

The difference between our new sensor and CCD line sensor is read the information as Animation processing and processed the digital signal by high speed, however CCD camera is read as photograph which is high-speed top sending. Therefore our new sensor can correspond flow widely which doesn't have to set the flow by sensor.

Color grain sorting will sort out the small black spot without overlooking. Also at chalky sorting, Preeminent sorting capability and performance can be demonstrated without dropping the amount of flow. It is possible to correspond the sorting material which mixing rate is about 50% at throughput 30kg/h per1 ch.